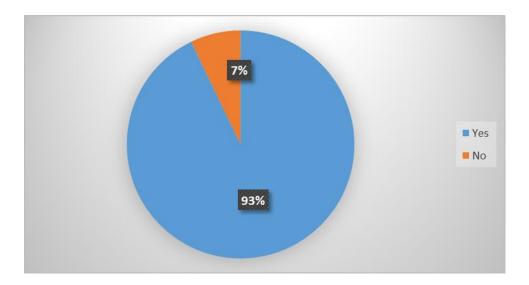

# 2018-2019 ONE-YEAR GRADUATE FOLLOW-UP SURVEY REPORT OF WILLINGNESS TO RECOMMEND CENTRAL PENN TO OTHERS

314 Graduates Surveyed – 28 Responses

## Would you recommend Central Penn or encourage others to attend?