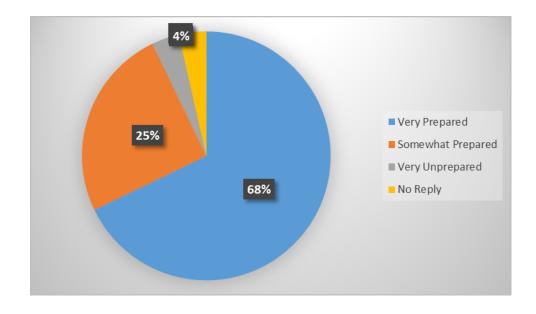

# 2018-19 ONE-YEAR GRADUATE FOLLOW-UP SURVEY REPORT OF JOB SATISFACTION AND PREPAREDNESS

314 Graduates Surveyed – 28 Responses

## PREPAREDNESS FOR CHOSEN FIELD