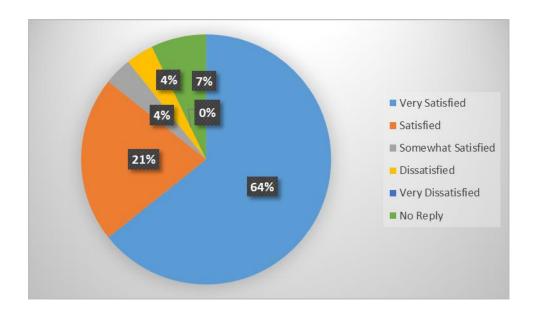

# 2018-19 ONE-YEAR GRADUATE FOLLOW-UP SURVEY REPORT OF JOB SATISFACTION AND PREPAREDNESS

314 Graduates Surveyed – 28 Responses

### **JOB SATISFACTION**