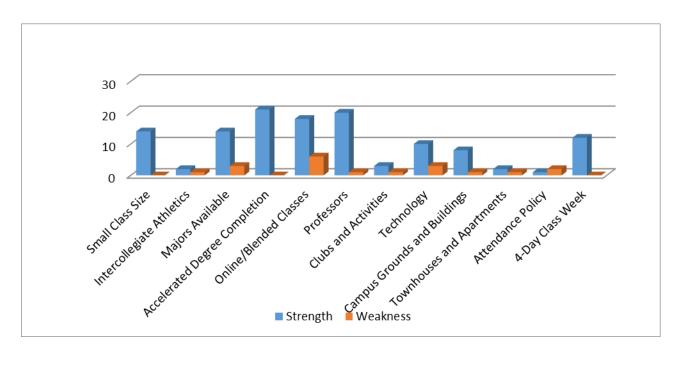

# 2018-2019 ONE-YEAR GRADUATE FOLLOW-UP SURVEY REPORT OF CENTRAL PENN'S STRENGTHS AND WEAKNESSES

314 Graduates Surveyed - 28 Responses

# What would you consider the major strengths and weaknesses of Central Penn?