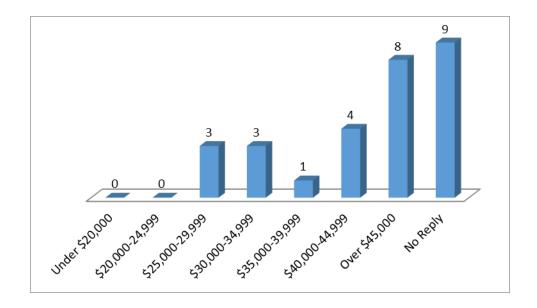

# 2018-2019 ONE-YEAR GRADUATE FOLLOW-UP SURVEY REPORT OF SALARY RANGE

314 Graduates Surveyed – 28 Responses

# **SALARY RANGE (Optional Question)**