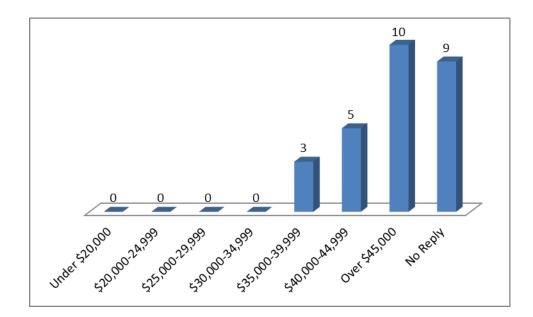

# 2021-2022 ONE-YEAR GRADUATE FOLLOW-UP SURVEY REPORT OF SALARY RANGE

293 Graduates Surveyed – 27 Responses

**SALARY RANGE (Optional Question)** 