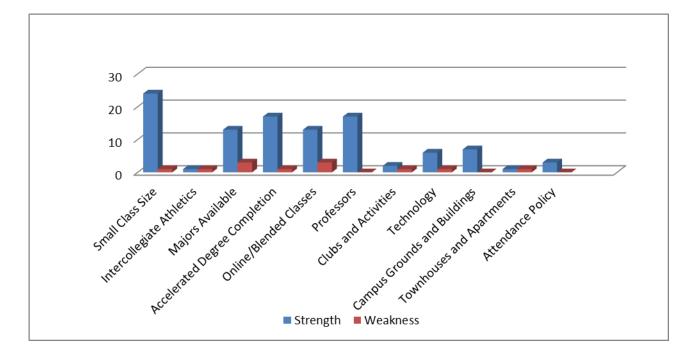

# 2021-2022 ONE-YEAR GRADUATE FOLLOW-UP SURVEY REPORT OF CENTRAL PENN'S STRENGTHS AND WEAKNESSES

293 Graduates Surveyed - 27 Responses

What would you consider the major strengths and weaknesses of Central Penn?