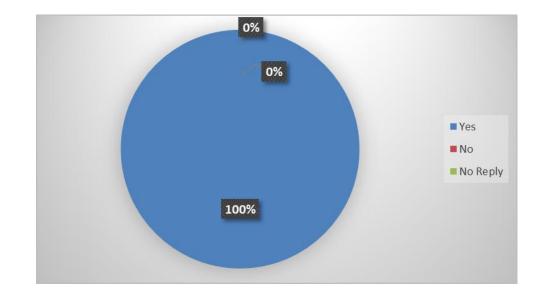

# 2021-2022 ONE-YEAR GRADUATE FOLLOW-UP SURVEY REPORT OF WILLINGNESS TO RECOMMEND CENTRAL PENN TO OTHERS

293 Graduates Surveyed – 27 Responses

Would you recommend Central Penn or encourage others to attend?