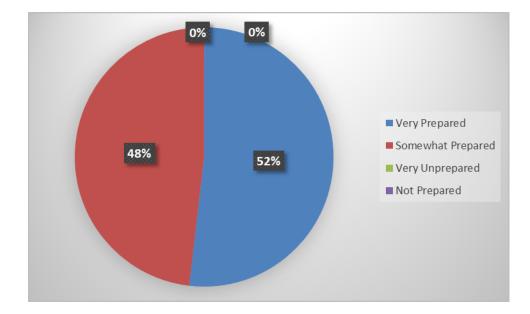

# 2021-22 ONE-YEAR GRADUATE FOLLOW-UP SURVEY REPORT OF JOB SATISFACTION AND PREPAREDNESS

293 Graduates Surveyed – 27 Responses

# PREPAREDNESS FOR CHOSEN FIELD