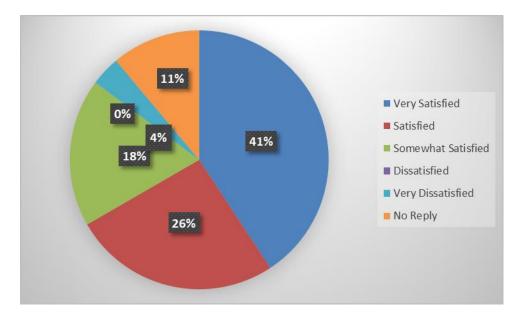

# 2021-22 ONE-YEAR GRADUATE FOLLOW-UP SURVEY REPORT OF JOB SATISFACTION AND PREPAREDNESS

293 Graduates Surveyed – 27 Responses

# **JOB SATISFACTION**